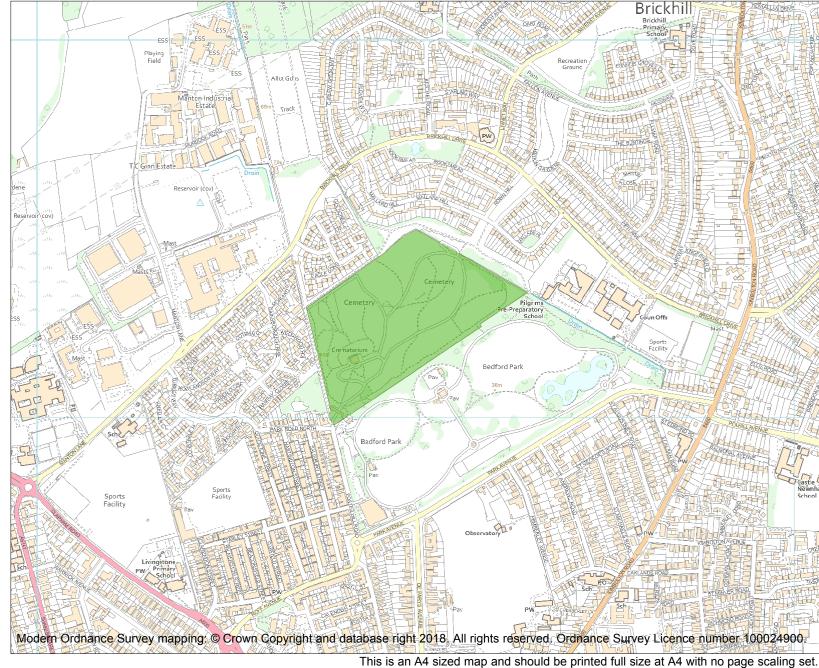

Each official record of a registered garden or other land contains a map. The map here has been translated from the official map and that process may have introduced inaccuracies. Copies of maps that form part of the official record can be obtained from Historic England.

This map was delivered electronically and when printed may not be to scale and may be subject to distortions. The map and grid references are for identification purposes only and must be read in conjunction with other information in the record.

| List Entry NGR: | TL 05004 51312 |
|-----------------|----------------|
| Map Scale:      | 1:10000        |
| Print Date:     | 25 August 2024 |

HistoricEngland.org.uk

Name: BEDFORD CEMETERY